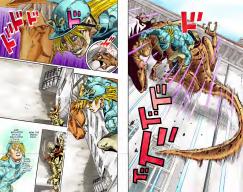

## CHAPTER 65

Translation: Freshy
Cleaning: Bracketier

Typesetting: Bracketier

Outlier Seatter

Quality Control: Huldra, Tonio

No matter the timing, no matter the siming or direction, if an attack is geared towards him, he has the shillify to drop the same mangy and object to the corresponding L-Y coordinate. Its as simple as that, and thats all he has to say.