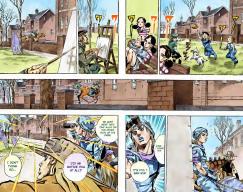

## CHAPTER 65

Translation: Freshy
Cleaning: Bracketier

Typesetting: Bracketier

Outlier Seatter

Quality Control: Huldra, Tonio

No matter the timing, no matter the siming or direction, if an attack is geared towards him, he has the shillify to drop the same mangy and object to the corresponding L-Y coordinate. Its as simple as that, and thats all he has to say.