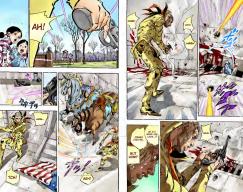

## CHAPTER 65

Translation: Freshy
Cleaning: Bracketier

Typesetting: Bracketier

Outlier Seatter

Quality Control: Huldra, Tonio

No matter the timing, no matter the siming or direction, if an attack is geared towards him, he has the shillify to drop the same mangy and object to the corresponding L-Y coordinate. Its as simple as that, and thats all he has to say.