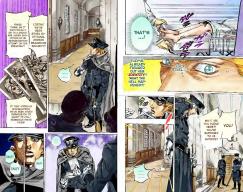

## CHAPTER 65

Translation: Freshy
Cleaning: Bracketier

Typesetting: Bracketier

Outlier Seatter

Quality Control: Huldra, Tonio

No matter the timing, no matter the siming or direction, if an attack is geared towards him, he has the shillify to drop the same mangy and object to the corresponding L-Y coordinate. Its as simple as that, and thats all he has to say.

## CHAPTER 66

Translation: Freshy
Cleaning: Bracketier

Typesetting: Bracketier

Resitts Controls Welder To

Quality Control: Huldra, Tonio

Joyo's Colored Adventure Team proudly prese

Jojo's Bizarre Adventure Part 7: Steel Ball Run