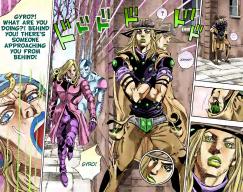

## CHAPTER 65

Translation: Freshy
Cleaning: Bracketier

Typesetting: Bracketier

Outlier Seatter

Quality Control: Huldra, Tonio

No matter the timing, no matter the siming or direction, if an attack is geared towards him, he has the shillify to drop the same mangy and object to the corresponding L-Y coordinate. Its as simple as that, and thats all he has to say.