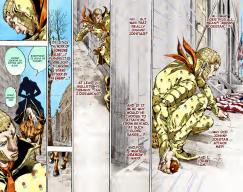

## CHAPTER 65

Translation: Freshy
Cleaning: Bracketier

Typesetting: Bracketier

Outlier Seatter

Quality Control: Huldra, Tonio

No matter the timing, no matter the siming or direction, if an attack is geared towards him, he has the shillify to drop the same mangy and object to the corresponding L-Y coordinate. Its as simple as that, and thats all he has to say.