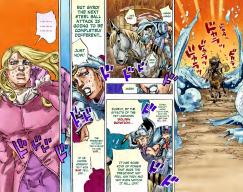

## **CHAPTER 83**

Translation: Kewl0210 Cleaning: MistaL

Typesetting: Mista

Quality Control: Huldra, Tonio

Ball Breaker

A technique that causes a retailor to be uncreased to infunity by the inclusion of

a further Guiden Fectangle garracred from a become running in the form of a Solden Sectangle. The Deppeli family had researched to humirate of

researched of humireds of years ago for the sake of knights. It is a scaled threating technique of the 'steel balls' It seems to be able to pierce through discruteral walls.

Jojo's Colored Adventure Team Translation Kew10210 Cleans; MusicEdge, Bracketier, Mistal. Typesetting: MusicEdge, Bracketier, Mistal. Proofreading: Haldra. Tano