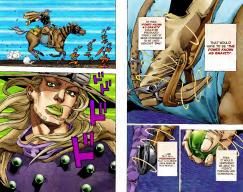

## **CHAPTER 83**

Translation: Kewl0210 Cleaning: MistaL

Typesetting: Mista

Quality Control: Huldra, Tonio

Ball Breaker

A technique that causes a retailor to be uncreased to infunity by the inclusion of

a further Guiden Fectangle garracred from a become running in the form of a Solden Sectangle. The Deppeli family had researched to humirate of

researched of humireds of years ago for the sake of knights. It is a scaled threating technique of the 'steel balls' It seems to be able to pierce through discruteral walls.

Jojo's Colored Adventure Team Translation Kew10210 Cleans; MusicEdge, Bracketier, Mistal. Typesetting: MusicEdge, Bracketier, Mistal. Proofreading: Haldra. Tano