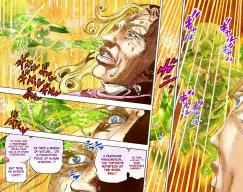

## **CHAPTER 83**

Translation: Kewl0210 Cleaning: MistaL

Typesetting: Mista

Quality Control: Huldra, Tonio

Ball Breaker

A technique that causes a retailor to be uncreased to infunity by the inclusion of

a further Guiden Fectangle garracred from a become running in the form of a Solden Sectangle. The Deppeli family had researched to humirate of

researched of humireds of years ago for the sake of knights. It is a scaled threating technique of the 'steel balls' It seems to be able to pierce through discruteral walls.

Jojo's Colored Adventure Team Translation Kew10210 Cleans; MusicEdge, Bracketier, Mistal. Typesetting: MusicEdge, Bracketier, Mistal. Proofreading: Haldra. Tano