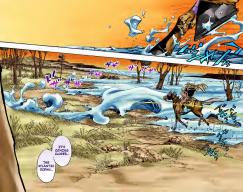

## **CHAPTER 83**

Translation: Kewl0210 Cleaning: MistaL

Typesetting: Mista

Quality Control: Huldra, Tonio

Ball Breaker

A technique that causes a retailor to be uncreased to infunity by the inclusion of

a further Guiden Fectangle garracred from a become running in the form of a Solden Sectangle. The Deppeli family had researched to humirate of

researched of humireds of years ago for the sake of knights. It is a scaled threating technique of the 'steel balls' It seems to be able to pierce through discruteral walls.

Jojo's Colored Adventure Team Translation Kew10210 Cleans; MusicEdge, Bracketier, Mistal. Typesetting: MusicEdge, Bracketier, Mistal. Proofreading: Haldra. Tano