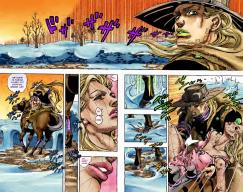

## **CHAPTER 83**

Translation: Kewl0210 Cleaning: MistaL

Typesetting: Mista

Quality Control: Huldra, Tonio

Ball Breaker

A technique that causes a retailor to be uncreased to infunity by the inclusion of

a further Guiden Fectangle garracred from a become running in the form of a Solden Sectangle. The Deppeli family had researched to humirate of

researched of humireds of years ago for the sake of knights. It is a scaled threating technique of the 'steel balls' It seems to be able to pierce through discruteral walls.

Jojo's Colored Adventure Team Translation Kew10210 Cleans; MusicEdge, Bracketier, Mistal. Typesetting: MusicEdge, Bracketier, Mistal. Proofreading: Haldra. Tano