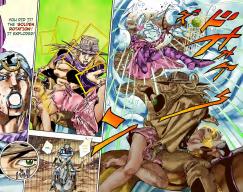

## **CHAPTER 83**

Translation: Kewl0210 Cleaning: MistaL

Typesetting: Mista

Quality Control: Huldra, Tonio

Ball Breaker

A technique that causes a retailor to be uncreased to infunity by the inclusion of

a further Guiden Fectangle garracred from a become running in the form of a Solden Sectangle. The Deppeli family had researched to humirate of

researched of humireds of years ago for the sake of knights. It is a scaled threating technique of the 'steel balls' It seems to be able to pierce through discruteral walls.

Jojo's Colored Adventure Team Translation Kew10210 Cleans; MusicEdge, Bracketier, Mistal. Typesetting: MusicEdge, Bracketier, Mistal. Proofreading: Haldra. Tano