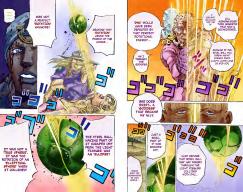

## **CHAPTER 83**

Translation: Kewl0210 Cleaning: MistaL

Typesetting: Mista

Quality Control: Huldra, Tonio

Ball Breaker

A technique that causes a retailor to be uncreased to infunity by the inclusion of

a further Guiden Fectangle garracred from a become running in the form of a Solden Sectangle. The Deppeli family had researched to humirate of

researched of humireds of years ago for the sake of knights. It is a scaled threating technique of the 'steel balls' It seems to be able to pierce through discruteral walls.

Jojo's Colored Adventure Team Translation Kew10210 Cleans; MusicEdge, Bracketier, Mistal. Typesetting: MusicEdge, Bracketier, Mistal. Proofreading: Haldra. Tano