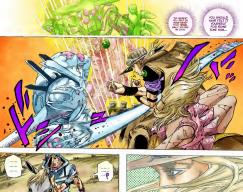

## **CHAPTER 83**

Translation: Kewl0210 Cleaning: MistaL

Typesetting: Mista

Quality Control: Huldra, Tonio

Ball Breaker

A technique that causes a retailor to be uncreased to infunity by the inclusion of

a further Guiden Fectangle garracred from a become running in the form of a Solden Sectangle. The Deppeli family had researched to humirate of

researched of humireds of years ago for the sake of knights. It is a scaled threating technique of the 'steel balls' It seems to be able to pierce through discruteral walls.

Jojo's Colored Adventure Team Translation Kew10210 Cleans; MusicEdge, Bracketier, Mistal. Typesetting: MusicEdge, Bracketier, Mistal. Proofreading: Haldra. Tano