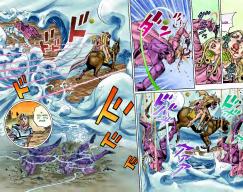

## **CHAPTER 83**

Translation: Kewl0210 Cleaning: MistaL

Typesetting: Mista

Quality Control: Huldra, Tonio

Ball Breaker

A technique that causes a retailor to be uncreased to infunity by the inclusion of

a further Guiden Fectangle garracred from a become running in the form of a Solden Sectangle. The Deppeli family had researched to humirate of

researched of humireds of years ago for the sake of knights. It is a scaled threating technique of the 'steel balls' It seems to be able to pierce through discruteral walls.

Jojo's Colored Adventure Team Translation Kew10210 Cleans; MusicEdge, Bracketier, Mistal. Typesetting: MusicEdge, Bracketier, Mistal. Proofreading: Haldra. Tano