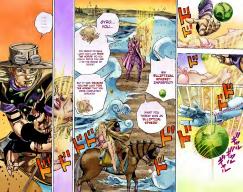

## **CHAPTER 83**

Translation: Kewl0210 Cleaning: MistaL

Typesetting: Mista

Quality Control: Huldra, Tonio

Ball Breaker

A technique that causes a retailor to be uncreased to infunity by the inclusion of

a further Guiden Fectangle garracred from a become running in the form of a Solden Sectangle. The Deppeli family had researched to humirate of

researched of humireds of years ago for the sake of knights. It is a scaled threating technique of the 'steel balls' It seems to be able to pierce through discruteral walls.

Jojo's Colored Adventure Team Translation Kew10210 Cleans; MusicEdge, Bracketier, Mistal. Typesetting: MusicEdge, Bracketier, Mistal. Proofreading: Haldra. Tano